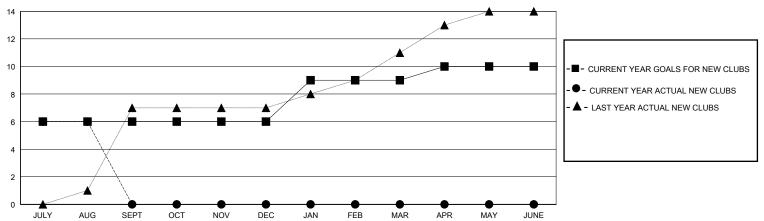

## GOALS AND ACTUAL NEW CLUBS CUMULATIVE

## District 325 F

Results as of: 8/31/2024

| GMT: LOCATION NEPAL GMT | CA |
|-------------------------|----|
|-------------------------|----|

| Clubs                 |               |           |               | Members               |                       |                         |                                                    |  |
|-----------------------|---------------|-----------|---------------|-----------------------|-----------------------|-------------------------|----------------------------------------------------|--|
| RESULTS FOR 2024-2025 |               |           |               | RESULTS FOR 2024-2025 |                       |                         |                                                    |  |
| QUARTER               | NEW CLUB GOAL | NEW CLUBS | DROPPED CLUBS | QUARTER MEMB          | ER GROWTH NET<br>GOAL | MEMBER GROWTH<br>ACTUAL | DROPPED<br>MEMBERS ACTUAL<br>(including transfers) |  |
| JULY/AUG/SEPT         | 6             | 6         | 1             | JULY/AUG/SEPT         | 45                    | 260                     | 219                                                |  |
| OCT/NOV/DEC           | 0             | 0         | 0             | OCT/NOV/DEC           | 15                    | 0                       | 0                                                  |  |
| JAN/FEB/MAR           | 3             | 0         | 0             | JAN/FEB/MAR           | 25                    | 0                       | 0                                                  |  |
| APR/MAY/JUNE          | 1             | 0         | 0             | APR/MAY/JUNE          | 15                    | 0                       | 0                                                  |  |