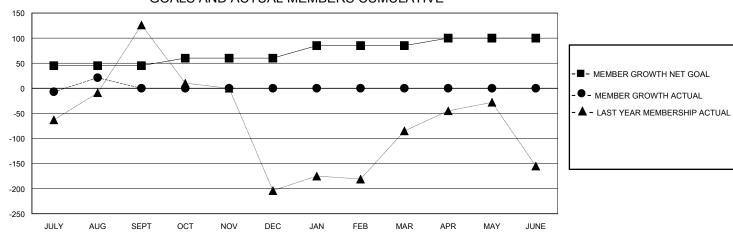

## GOALS AND ACTUAL MEMBERS CUMULATIVE

| DROPPED CLUBS: 1 |     | 43 CLUBS OF 116 ADDED 1 OR MORE<br>NEW MEMBERS | GENDER DISTRIBUTION  MALE 1,801 (69.06%) |              |       |
|------------------|-----|------------------------------------------------|------------------------------------------|--------------|-------|
|                  |     |                                                | IVIALE                                   | ,            |       |
|                  |     |                                                | FEMALE                                   | 807 (30.94%) |       |
| DROPPED MEMBERS  |     |                                                |                                          |              |       |
| DECEASED         | 1   | CLICK HERE FOR CUMULATIVE                      | TOTAL FAMILY UNIT MEMBERS                |              | 1,726 |
| CLUB CANCELLED   | 15  | MEMBERSHIP DATA                                |                                          |              |       |
| OTHER            | 203 |                                                | FAMILY MEMBERS PAYING HALF               |              | 1,163 |
| TOTAL            | 219 |                                                |                                          |              |       |

## District 325 F

Results as of: 8/31/2024

| GMT: LOCATION NEPAL GMT | CA |
|-------------------------|----|
|-------------------------|----|

| Clubs                 |               |           |               | Members               |                       |                         |                                                    |  |
|-----------------------|---------------|-----------|---------------|-----------------------|-----------------------|-------------------------|----------------------------------------------------|--|
| RESULTS FOR 2024-2025 |               |           |               | RESULTS FOR 2024-2025 |                       |                         |                                                    |  |
| QUARTER               | NEW CLUB GOAL | NEW CLUBS | DROPPED CLUBS | QUARTER MEMB          | ER GROWTH NET<br>GOAL | MEMBER GROWTH<br>ACTUAL | DROPPED<br>MEMBERS ACTUAL<br>(including transfers) |  |
| JULY/AUG/SEPT         | 6             | 6         | 1             | JULY/AUG/SEPT         | 45                    | 260                     | 219                                                |  |
| OCT/NOV/DEC           | 0             | 0         | 0             | OCT/NOV/DEC           | 15                    | 0                       | 0                                                  |  |
| JAN/FEB/MAR           | 3             | 0         | 0             | JAN/FEB/MAR           | 25                    | 0                       | 0                                                  |  |
| APR/MAY/JUNE          | 1             | 0         | 0             | APR/MAY/JUNE          | 15                    | 0                       | 0                                                  |  |